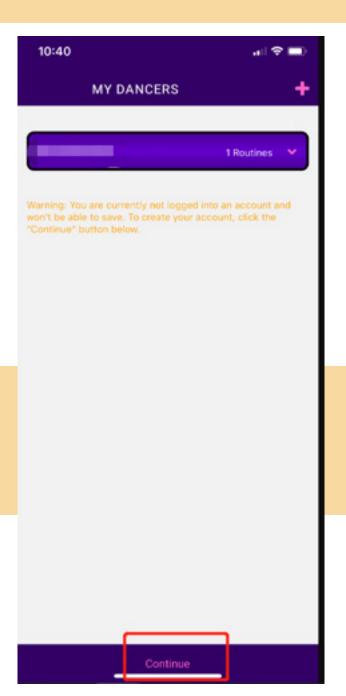

Choose the correct competition (If it is not live event).

Choose the past events on the bottom of the page (If it is not live event).

1. Choose the correct event (if it is not live event)

2. You can click the highlighted button to add the dancer

3. After adding the dancer, click continue

4. Create an account and continue, or choose to login if you already have an account (ignore this step if you already logged in)

5. After you created an account or logged in, you will be able to view the media (either preview or full version, depends on the upload status)