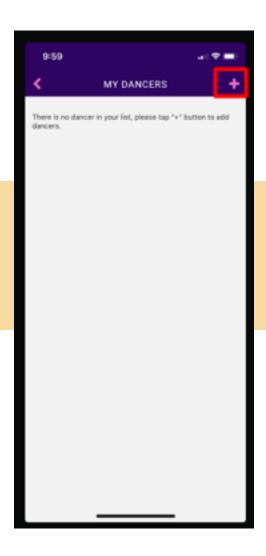

Choose the correct competition (If it is not live event).

Choose the past events on the bottom of the page (If it is not live event).

1. Choose the correct event (if it is not live event)

2. You can click the highlighted button to add the dancer