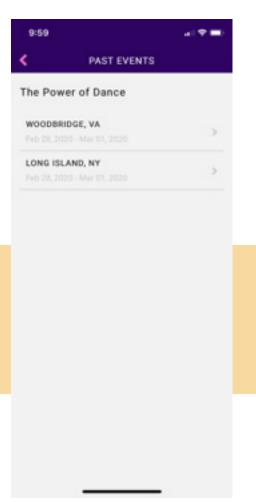

Choose the correct competition (If it is not live event).

Choose the past events on the bottom of the page (If it is not live event).

1. Choose the correct event (if it is not live event)

2. You can click the highlighted button to add the dancer