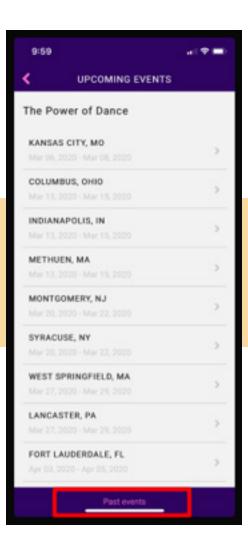

Search Media without login (if you did not log in yet)

If you already logged in, click right top + sign to add

SEATTLE, WA (2)
February 28, 2020
Spotlight Events Inc.

Choose View All Events by competition at the bottom (if your event is not a live event). If it is live event, it will directly listed after you click search media without login or add event, and you can simply click to get into the event.

Choose the correct competition (If it is not live event).

Choose the past events on the bottom of the page (If it is not live event).

1. Choose the correct event (if it is not live event)

2. You can click the highlighted button to add the dancer