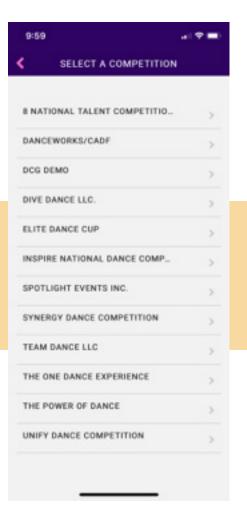

Choose the correct competition (If it is not live event).

Choose the past events on the bottom of the page (If it is not live event).

1. Choose the correct event (if it is not live event)

2. You can click the highlighted button to add the dancer