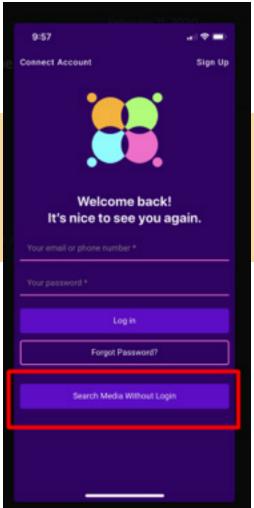

Search Media without login (if you did not log in yet)

If you already logged in, click right top + sign to add

SEATTLE, WA (2)
February 28, 2020
Spotlight Events Inc.

Choose View All Events by competition at the bottom (if your event is not a live event). If it is live event, it will directly listed after you click search media without login or add event, and you can simply click to get into the event.