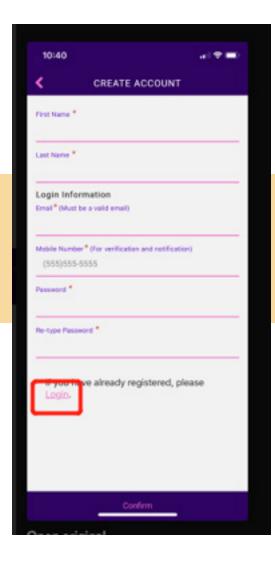

3. After adding the dancer, click continue

4. Create an account and continue, or choose to login if you already have an account (ignore this step if you already logged in)

5. After you created an account or logged in, you will be able to view the media (either preview or full version, depends on the upload status)